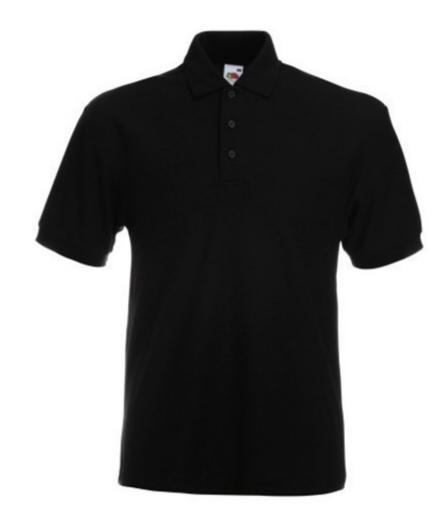

# FRUIT OF THE LOOM, 65/35 HEAVY POLO, MEN'S POLO SHIRT, BLACK, XL

#### **Colors**

Fruit of the Loom, 65/35 Heavy Polo, Men's Polo Shirt, Black, XL. Men's polo shirt, made up of 65% cotton and 35% polyester, 230gm / m2 shirt. Guaranteed 60 degree wash, button-down buttons, classic polo shirt, normal cut. Branding: embroidery, flex, flock, sieve